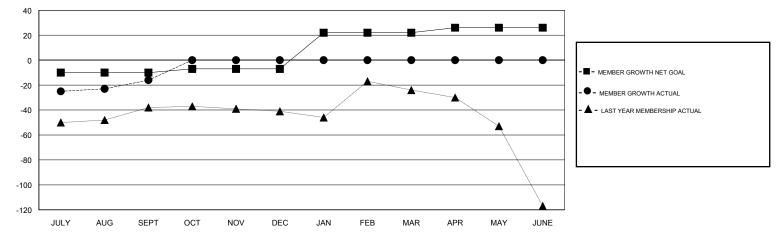

JULY

AUG

SEPT

OCT

NOV

## MONTHLY MEMBERSHIP PROGRESS REPORT

District 12 S

Results as of: 09/30/2018

GMT CA

DROPPED

MEMBERS ACTUAL (including transfers)

46

0

0

0

## CARLTON LLOYD LOCATION TENNESSEE GMT: Clubs Members RESULTS FOR 2018-2019 RESULTS FOR 2018-2019 NEW CLUB GOAL NEW CLUBS DROPPED CLUBS MEMBER GROWTH NET MEMBER GROWTH QUARTER QUARTER GOAL ACTUAL 0 0 1 -10 33 JULY/AUG/SEPT JULY/AUG/SEPT 0 0 0 3 0 OCT/NOV/DEC OCT/NOV/DEC 0 1 0 29 0 JAN/FEB/MAR JAN/FEB/MAR 0 0 0 0 4 APR/MAY/JUNE APR/MAY/JUNE GOALS AND ACTUAL NEW CLUBS CUMULATIVE 1 0.8 . CURRENT YEAR GOALS FOR NEW CLUBS 0.6 CURRENT YEAR ACTUAL NEW CLUBS LAST YEAR ACTUAL NEW CLUBS 0.4 0.2 0

GOALS AND ACTUAL MEMBERS CUMULATIVE

JAN

FEB

MAR

MAY

APR

JUNE

DEC



| DROPPED CLUBS: 1  | 17 CLUBS OF 49 ADDED 1 OR MORE<br>NEW MEMBERS | GENDER DISTRIBUTION<br>MALE 667 (57.55%)<br>FEMALE 492 (42.45%) |     |
|-------------------|-----------------------------------------------|-----------------------------------------------------------------|-----|
| DROPPED MEMBERS   |                                               | Women Percentage Fiscal Year Goal: 40%                          |     |
| DECEASED 3        | CLICK HERE FOR CUMULATIVE                     | TOTAL FAMILY UNIT MEMBERS                                       | 266 |
| CLUB CANCELLED 10 | MEMBERSHIP DATA                               |                                                                 | 107 |
| OTHER 33          |                                               | FAMILY MEMBERS PAY